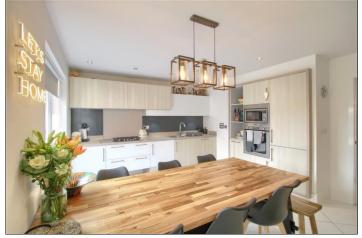

# ENTRANCE HALLWAY

LOUNGE - 4.62m (15'2") x 2.74m (9') Measured into bay

LIVING ROOM/FAMILY ROOM - 5.18m x 3.05m (17' x 10')

OPEN PLAN KITCHEN/DINER - 5.1m x 3.96m (16'9" x 13')

UTILITY ROOM - 1.83m x 1.42m (6' x 4'8")