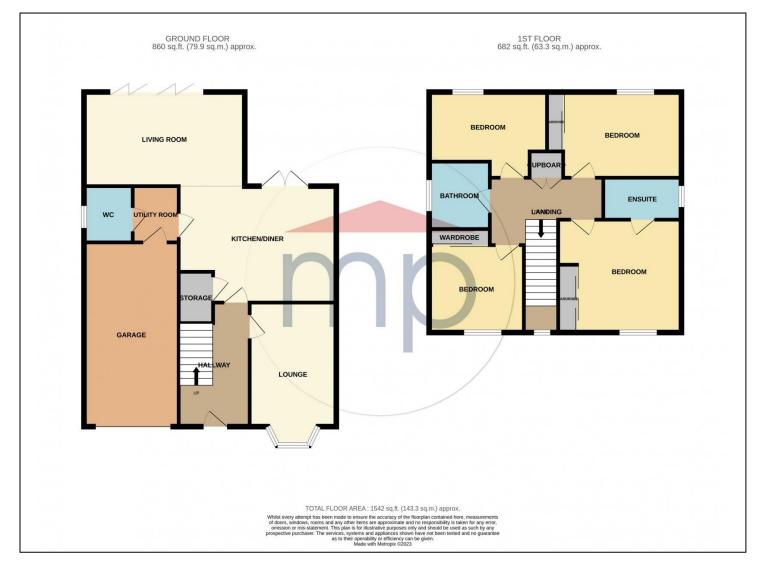

## **GROUND FLOOR**

# ENTRANCE HALLWAY

LOUNGE - 4.62m (15'2") x 2.74m (9') Measured into bay

LIVING ROOM/FAMILY ROOM - 5.18m x 3.05m (17' x 10')

OPEN PLAN KITCHEN/DINER - 5.1m x 3.96m (16'9" x 13')

UTILITY ROOM - 1.83m x 1.42m (6' x 4'8")

### **FIRST FLOOR**

### LANDING

#### **LOFT**

Boarded loft with ladder offering lots of storage.

MASTER BEDROOM - 3.96m x 3.66m (13' x 12') Fitted wardrobes.

EN-SUITE SHOWER ROOM - 2.5m x 1.37m (8'2" x 4'6")

BEDROOM TWO - 3.15m (10'4") x 2.8m (9'2") to robes Fitted wardrobes.

**TO VIEW**: Tel: 01642 788878

59 High Street, Yarm, TS15 9BH

**BEDROOM THREE** - **3.84m (12'7") to robes x 2.74m (9')** Fitted wardrobes.

BEDROOM FOUR - 3.84m x 2.29m (12'7" x 7'6")

BATHROOM - 2.18m x 1.93m (7'2" x 6'4")