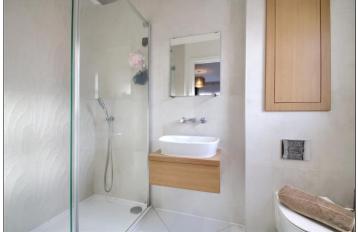

#### **LOFT**

Boarded loft with ladder offering lots of storage.

MASTER BEDROOM - 3.96m x 3.66m (13' x 12') Fitted wardrobes.

EN-SUITE SHOWER ROOM - 2.5m x 1.37m (8'2" x 4'6")

BEDROOM TWO - 3.15m (10'4") x 2.8m (9'2") to robes Fitted wardrobes.