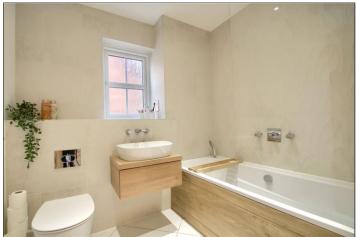

#### **LOFT**

Boarded loft with ladder offering lots of storage.

MASTER BEDROOM - 3.96m x 3.66m (13' x 12') Fitted wardrobes.

EN-SUITE SHOWER ROOM - 2.5m x 1.37m (8'2" x 4'6")

BEDROOM TWO - 3.15m (10'4") x 2.8m (9'2") to robes Fitted wardrobes.

**TO VIEW**: Tel: 01642 788878

59 High Street, Yarm, TS15 9BH

**BEDROOM THREE** - **3.84m (12'7") to robes x 2.74m (9')** Fitted wardrobes.

BEDROOM FOUR - 3.84m x 2.29m (12'7" x 7'6")

BATHROOM - 2.18m x 1.93m (7'2" x 6'4")