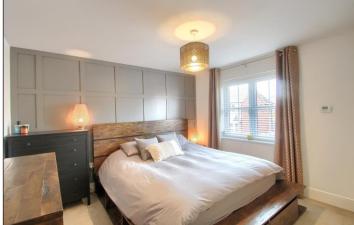

#### **LOFT**

Boarded loft with ladder offering lots of storage.

MASTER BEDROOM - 3.96m x 3.66m (13' x 12') Fitted wardrobes.

EN-SUITE SHOWER ROOM - 2.5m x 1.37m (8'2" x 4'6")

BEDROOM TWO - 3.15m (10'4") x 2.8m (9'2") to robes Fitted wardrobes.