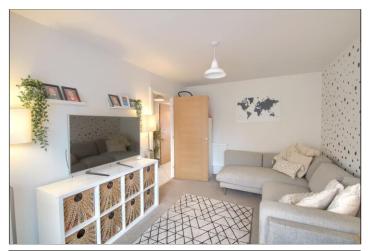

# ENTRANCE HALLWAY

LOUNGE - 4.62m (15'2") x 2.74m (9') Measured into bay

LIVING ROOM/FAMILY ROOM - 5.18m x 3.05m (17' x 10')

OPEN PLAN KITCHEN/DINER - 5.1m x 3.96m (16'9" x 13')

UTILITY ROOM - 1.83m x 1.42m (6' x 4'8")