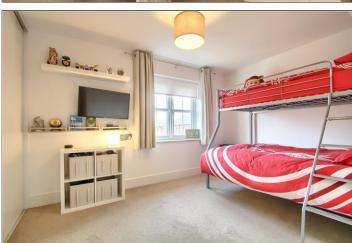

#### **LOFT**

Boarded loft with ladder offering lots of storage.

MASTER BEDROOM - 3.96m x 3.66m (13' x 12') Fitted wardrobes.

EN-SUITE SHOWER ROOM - 2.5m x 1.37m (8'2" x 4'6")

BEDROOM TWO - 3.15m (10'4") x 2.8m (9'2") to robes Fitted wardrobes.

**TO VIEW**: Tel: 01642 788878

59 High Street, Yarm, TS15 9BH

**BEDROOM THREE** - **3.84m (12'7") to robes x 2.74m (9')** Fitted wardrobes.

BEDROOM FOUR - 3.84m x 2.29m (12'7" x 7'6")

BATHROOM - 2.18m x 1.93m (7'2" x 6'4")