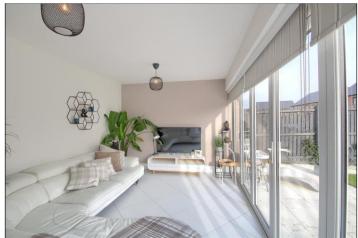

# ENTRANCE HALLWAY

LOUNGE - 4.62m (15'2") x 2.74m (9') Measured into bay

LIVING ROOM/FAMILY ROOM - 5.18m x 3.05m (17' x 10')

OPEN PLAN KITCHEN/DINER - 5.1m x 3.96m (16'9" x 13')

UTILITY ROOM - 1.83m x 1.42m (6' x 4'8")