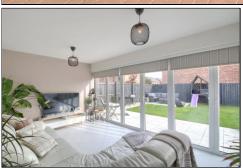

# ENTRANCE HALLWAY

LOUNGE - 4.62m (15'2") x 2.74m (9') Measured into bay

LIVING ROOM/FAMILY ROOM - 5.18m x 3.05m (17' x 10')

OPEN PLAN KITCHEN/DINER - 5.1m x 3.96m (16'9" x 13')

UTILITY ROOM - 1.83m x 1.42m (6' x 4'8")