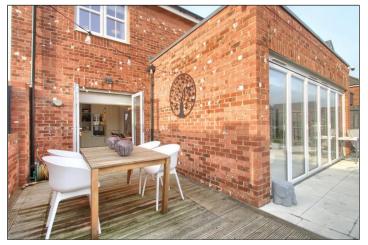

# ENTRANCE HALLWAY

LOUNGE - 4.62m (15'2") x 2.74m (9') Measured into bay

LIVING ROOM/FAMILY ROOM - 5.18m x 3.05m (17' x 10')

OPEN PLAN KITCHEN/DINER - 5.1m x 3.96m (16'9" x 13')

UTILITY ROOM - 1.83m x 1.42m (6' x 4'8")

#### **GARDENS & GARAGE**

Lawned front garden with a block paved double width driveway leading to the larger than average single garage with up and over door, power points and lighting. The delightful south facing rear garden is enclosed and mainly laid to lawn with paved patios and a decked seating area.