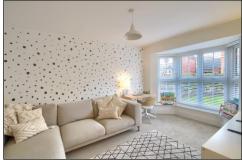

#### **LOFT**

Boarded loft with ladder offering lots of storage.

MASTER BEDROOM - 3.96m x 3.66m (13' x 12') Fitted wardrobes.

EN-SUITE SHOWER ROOM - 2.5m x 1.37m (8'2" x 4'6")

BEDROOM TWO - 3.15m (10'4") x 2.8m (9'2") to robes Fitted wardrobes.

**TO VIEW**: Tel: 01642 788878

59 High Street, Yarm, TS15 9BH

**BEDROOM THREE** - **3.84m (12'7") to robes x 2.74m (9')** Fitted wardrobes.

BEDROOM FOUR - 3.84m x 2.29m (12'7" x 7'6")

BATHROOM - 2.18m x 1.93m (7'2" x 6'4")