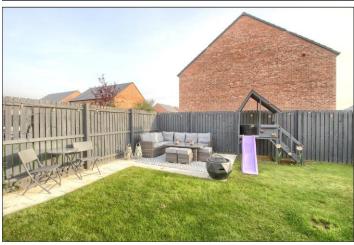

### **EXTERNALLY**

#### **GARDENS & GARAGE**

Lawned front garden with a block paved double width driveway leading to the larger than average single garage with up and over door, power points and lighting. The delightful south facing rear garden is enclosed and mainly laid to lawn with paved patios and a decked seating area.