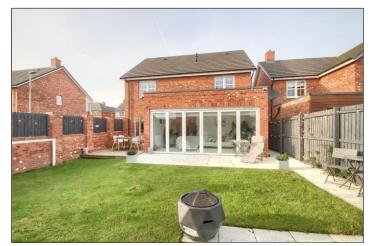

£389,950

Constructed by Avant Homes to the Rosebury Design and situated on the prestigious Tall Trees Development in Yarm, an outstanding four bedroom detached family home sensibly priced for a quick sale and presented to an exceptionally high standard.

#### **GARDENS & GARAGE**

Lawned front garden with a block paved double width driveway leading to the larger than average single garage with up and over door, power points and lighting. The delightful south facing rear garden is enclosed and mainly laid to lawn with paved patios and a decked seating area.