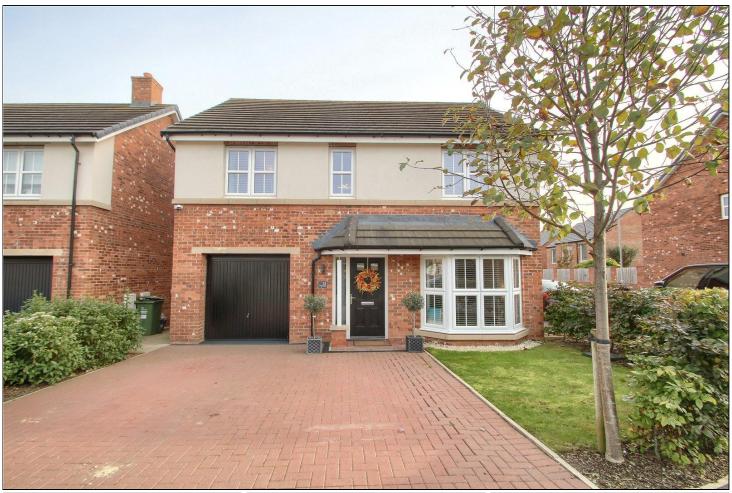

## ELMS WAY, YARM, TS15 9AZ

- Presented to An Exceptionally High Standard, An Outstanding Four Bedroom Detached Family Home Sensibly Priced for A Quick Sale
- Constructed By Avant Homes to The Rosebury Design & Situated on The Prestigious Tall Trees Development in Yarm
- Offering High Quality Fittings Throughout, A Gas Central Heating System & Double Glazing
- Stunning Open Plan Kitchen/Diner with Built-In Oven, Gas Hob, Microwave Oven & Dishwasher
- Delightful Living Room/Family Room with Bi-Folding Doors Opening to The Rear & Spacious Lounge with Front Bay Window
- ▲ Utility Room & Cloakroom/WC
- Four Spacious Bedrooms with Master Having an En-Suite Shower Room & Impressive Family Bathroom with White Suite
- Occupying A Pleasant Corner Plot with Attractive Gardens, The Rear South Facing, Block Paved Double Width Driveway & Spacious Single Garage
- Excellent Location Close to Highly Regarded Schooling & Yarm Railway Station

£389,950

Constructed by Avant Homes to the Rosebury Design and situated on the prestigious Tall Trees Development in Yarm, an outstanding four bedroom detached family home sensibly priced for a quick sale and presented to an exceptionally high standard.

#### **GARDENS & GARAGE**

Lawned front garden with a block paved double width driveway leading to the larger than average single garage with up and over door, power points and lighting. The delightful south facing rear garden is enclosed and mainly laid to lawn with paved patios and a decked seating area.