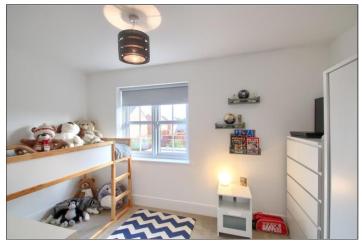

#### **LOFT**

Boarded loft with ladder offering lots of storage.

MASTER BEDROOM - 3.96m x 3.66m (13' x 12') Fitted wardrobes.

EN-SUITE SHOWER ROOM - 2.5m x 1.37m (8'2" x 4'6")

BEDROOM TWO - 3.15m (10'4") x 2.8m (9'2") to robes Fitted wardrobes.

**TO VIEW**: Tel: 01642 788878

59 High Street, Yarm, TS15 9BH

**BEDROOM THREE** - **3.84m (12'7") to robes x 2.74m (9')** Fitted wardrobes.

BEDROOM FOUR - 3.84m x 2.29m (12'7" x 7'6")

BATHROOM - 2.18m x 1.93m (7'2" x 6'4")