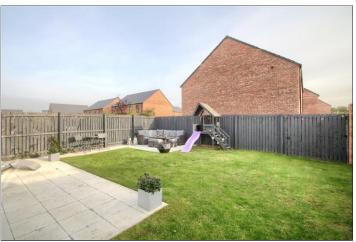

### **EXTERNALLY**

#### **GARDENS & GARAGE**

Lawned front garden with a block paved double width driveway leading to the larger than average single garage with up and over door, power points and lighting. The delightful south facing rear garden is enclosed and mainly laid to lawn with paved patios and a decked seating area.