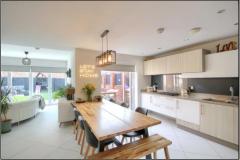

# ENTRANCE HALLWAY

LOUNGE - 4.62m (15'2") x 2.74m (9') Measured into bay

LIVING ROOM/FAMILY ROOM - 5.18m x 3.05m (17' x 10')

OPEN PLAN KITCHEN/DINER - 5.1m x 3.96m (16'9" x 13')

UTILITY ROOM - 1.83m x 1.42m (6' x 4'8")