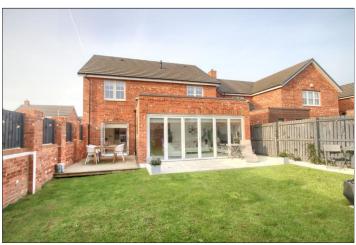

#### **GARDENS & GARAGE**

Lawned front garden with a block paved double width driveway leading to the larger than average single garage with up and over door, power points and lighting. The delightful south facing rear garden is enclosed and mainly laid to lawn with paved patios and a decked seating area.